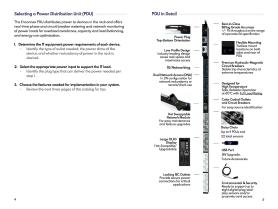

## **Input Metered PDUs**

The Enconnex PDU distributes power to devices in the rack configured with premium high-temperature, branchrated hydraulic-magnetic circuit breakers. Labeled outlets and circuit breakers allow easy identification of circuit configuration for reduced connectivity errors. Ultra-low profile design reduces space when installed in the IT cabinet and improves airflow efficiency.