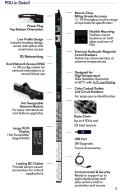

## **Input Metered PDUs**

The Enconnex PDU distributes power to devices in the rack configured with premium high-temperature, branchrated hydraulic-magnetic circuit breakers. Labeled outlets and circuit breakers allow easy identification of circuit configuration for reduced connectivity errors. Ultra-low profile design reduces space when installed in the IT cabinet and improves airflow efficiency.

In addition to the features of the **Basic PDU**, a hot-swappable network management card allows for future upgrades and enhanced MTTR. Up to 8 optional environmental sensors can be connected and managed through each PDU.