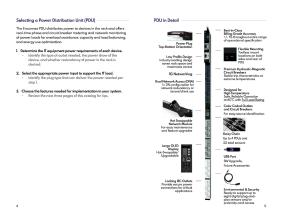

## **Input Metered PDUs**

The Enconnex PDU distributes power to devices in the rack configured with premium high-temperature, branchrated hydraulic-magnetic circuit breakers. Labeled outlets and circuit breakers allow easy identification of circuit configuration for reduced connectivity errors. Ultra-low profile design reduces space when installed in the IT cabinet and improves airflow efficiency.