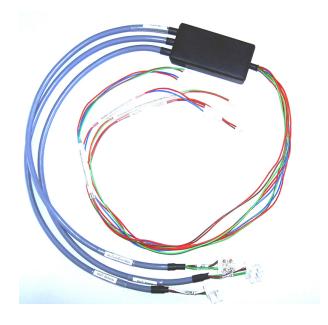

## **CompTrol Singnal 3 signal cable**

SKU
Produkt Verfügbarkeit
Breite/width
Tiefe/depth
Höhe/height
HE/U
Länge/length
kW

CompTrol Singnal 3

CompTrol signal 3 is a signal cable with integrated potential-free change-over contacts in the housing ( supports up to 230V AC / 0.5 A) for forwarding an operation and fault signals to external systems. CompTrol signal 3 is suitable for connection to external and internal devices of the KX (S) - , FD (S) - and S ( X) - series. In addition to operating and alarm message can one indoor unit to the 230 V AC Contact remote-ON/OFF be switched. When connected to an external device (KX ( S)- series) , the forced mode , the Silent operation, a load reduction can also be connected (depending on the DIP switch on the outdoor unit ) or the emergency stop function with a 230 V AC input signal. In the FD ( S) - and S ( X) series can be connected to the signal CompTrol 3 cables only on the indoor unit. The signal cable contains all the necessary connectors for connection to the respective device board. All connections are marked on the respective lines . Not connectors used must not be cut off, as this may lead to short circuits. The total cable length of the signal cable is approximately 1.10 m.