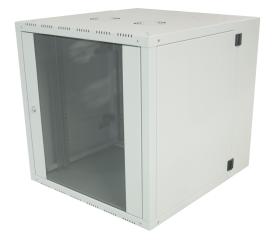

Lehmann one-piece network racks are developed for demanding data center environments. It fulfills high density cabling and data center requirements. To achieve optimum versatility within the cabinet, users can set multiple depths throughout the cabinet by adjustable 19" mounting rails mounted on heavy duty side supports. Horizontally divided side panels provide ease of access and convenient post-installation maintenance. A wide range of cable management accessories is available to ensure perfect management of copper, fiber cables and other 19" equipment.