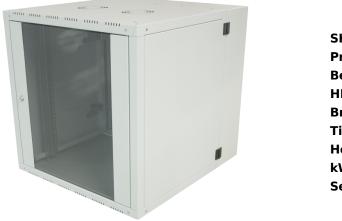

## 19" Wallmounted Double-Section Cabinet 12U 600X450, grey

| SKU                   | WD1565-g |
|-----------------------|----------|
| Produkt Verfügbarkeit |          |
| Belastbarkeit in kg   |          |
| HE/U                  | 16       |
| Breite/width          | 600      |
| Tiefe/depth           | 600      |
| Höhe/height           | 820      |
| kW                    |          |
| Segmentation          |          |